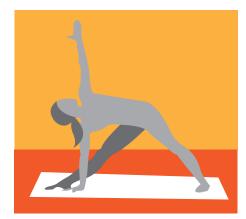

# **Open Triangle**

Now lift the torso back up so the spine is perpendicular to the floor. Then straighten your right leg and place your right hand on the floor in front of your lower right leg. Straighten your left arm up, gazing at your left palm.