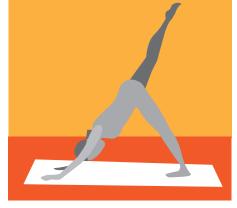

# Three-Legged Dog

Lift your right leg up. Keep your shoulders parallel to the floor as you press your left heel down. Keep looking at your navel.