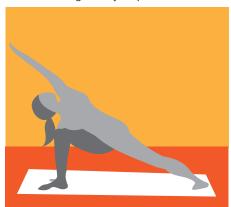

## **Extended Side Angle**

Lower your right hand to the floor, on the pinky toe side of your right foot. Extend your left arm straight overhead and gaze toward your left palm.