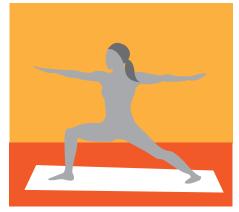

#### Warrior 2

Lift the torso back up and open your arms out to the side in T-position. Keep the front thigh parallel with the floor, with your right knee over your ankle. Gaze past your right fingers.