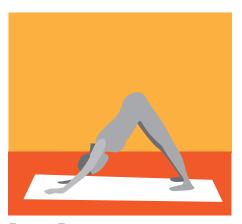

## **Down Dog**

Press your hands and feet into the mat equally and draw your abs in toward your spine. Gaze at your navel.