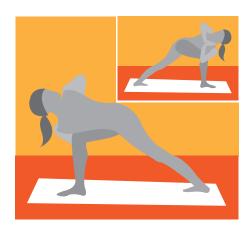

# Rotated Side Angle With Prayer Hands

Rotate your torso to the right, crossing your left elbow over your right thigh. Actively lift the chest up and gaze over your right shoulder.