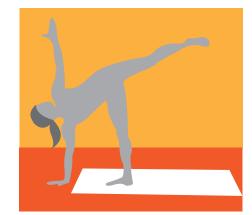

#### Half Moon

Lift the torso slightly and reach your right palm out 12 inches past your right foot and six inches to the right, so it's underneath your right shoulder. Lift your left leg and arm into the air. Gaze at your left palm.