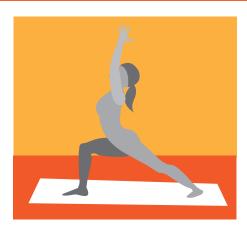

#### Warrior 1

Step the right foot forward between your hands, so your front thigh is parallel with the floor. Turn your left foot to the right 45°. Straighten both arms overhead. Relax the shoulders and gaze at your palms.