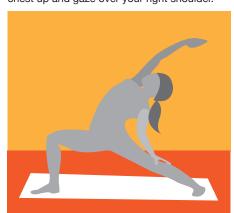

# Rotated Side Angle With Prayer Hands

Rotate your torso to the right, crossing your left elbow over your right thigh. Actively lift the chest up and gaze over your right shoulder.